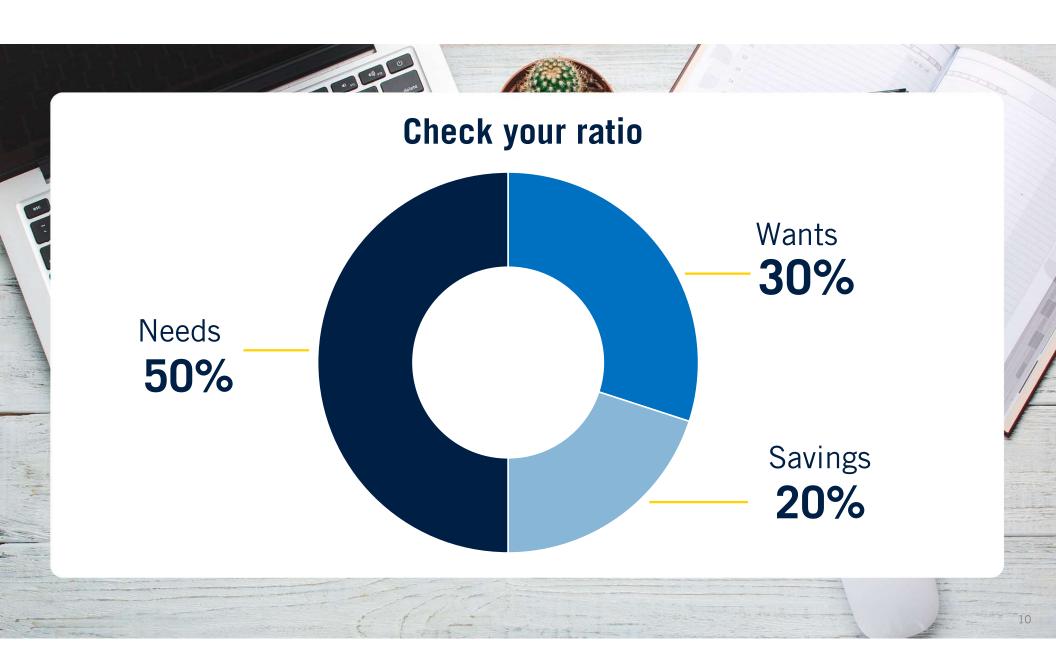

ore than half expect never to be debt-free.

As of August 2017, according to a report from CareerBuilder.

Source: <u>https://www.usatoday.com/story/money/personalfinance/budget-and-spending/2018/02/13/personal-debt-americans-responsible-with-paychecks/110364224/</u>

# You're in control

Small steps made today can help you live a better financial future.

## Make a budget

- Track your spending
- Manage or eliminate debt
- Curb impulse purchases
- Project retirement expenses

## Figure your income

4 m (4 m)

## Money in Employer Deductions

## Net Income (take-home pay)

## How can I track my spending?

- Use free online tools (or our budgeting tool)
- Collect all your receipts for a week and see where you are spending

## Determine your expenses

- Fixed needs
- Variable needs
- Wants





## **Debt...the good kind**



Mortgage







Car Loan







## **Debt-defying tips**





Keep number of credit cards to a minimum Pay more than the minimum



Make an extra payment against the mortgage annually \$ \$ \$

Consolidate

loans



Don't withdraw from retirement accounts

16

## There is a light at the end of the tunnel



**Emergency fund** 



**Protection solutions** 



Big ticket items



Retirement



Caring for family







# Long- vs. short-term savings

# • Different strategies for different saving goals

- Short term: needs to be liquid
- Long term: focus on growth

## Four key options

## Pay taxes now (taxable)

- 1. Bank accounts
- 2. Investment accounts

### Pay taxes later (tax-deferred)

- Retirement plans such as your 401(k), 403(b) and/or 457 plan
- 4.