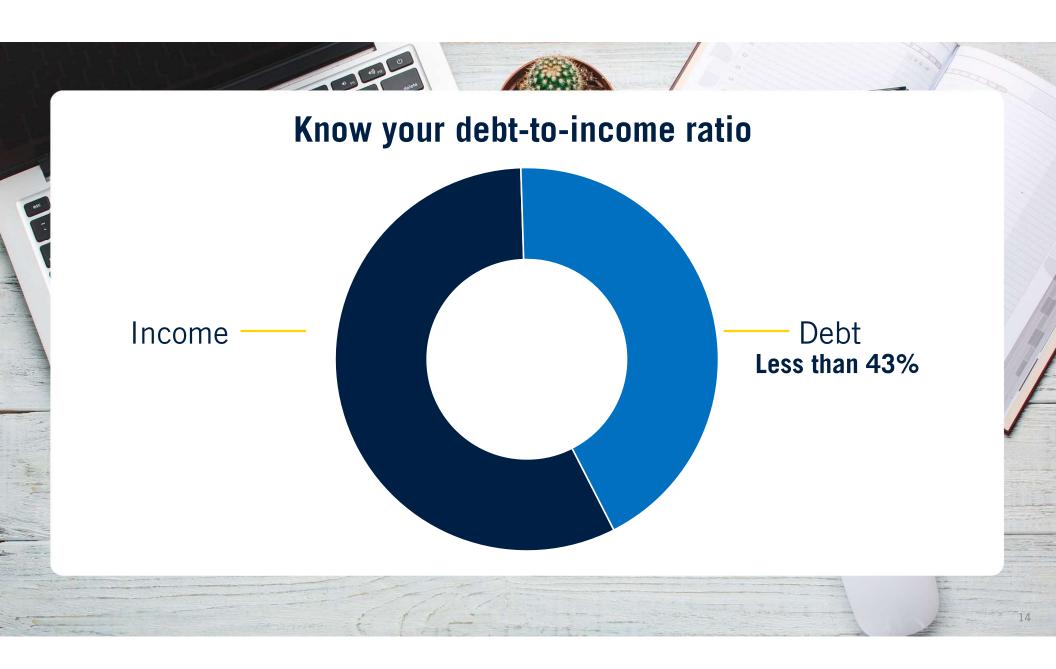

### Pay taxes later (tax-deferred)

- Retirement plans such as your 401(k), 403(b) and/or 457 plan
- 4. Individual Retirement Accounts (IRAs)

What happens when you don't have an emergency fund:

- You end up using credit cards
- You take out a loan to pay for the emergency
- You borrow money from family and friends