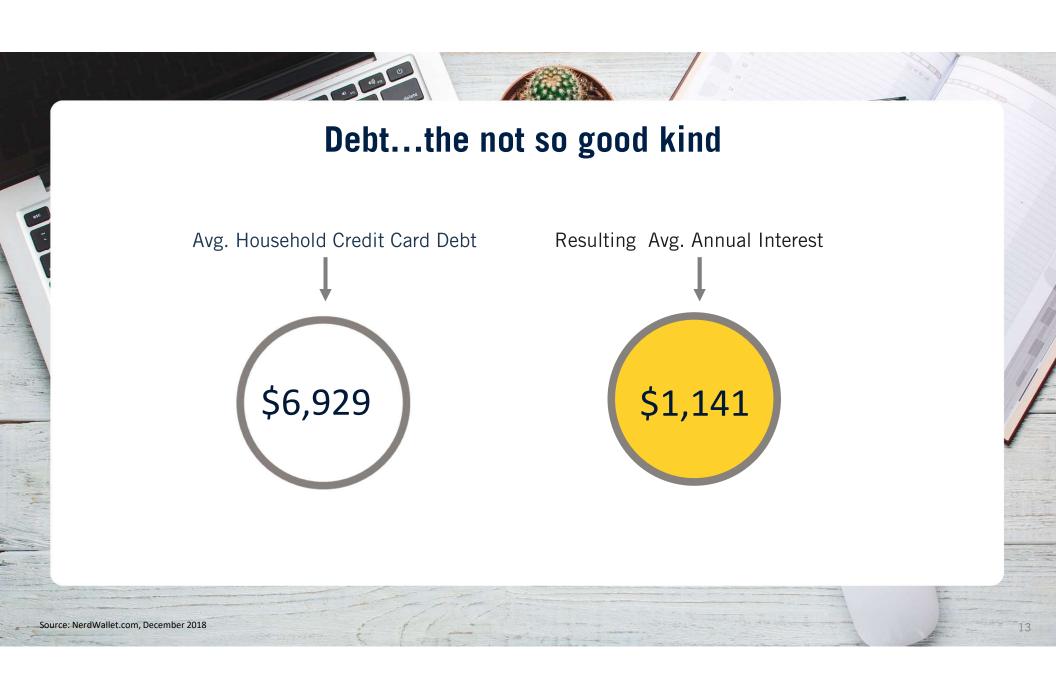

## You are not alone

- Nearly 8 out of 10 American workers live paycheck to paycheck.
- Almost 75% say they are in debt.
- More than half expect never to be debt-free.

As of August 2017, according to a report from CareerBuilder.

Source: <u>https://www.usatoday.com/story/money/personalfinance/budget-and-spending/2018/02/13/personal-debt-americans-responsible-with-paychecks/110364224/</u>