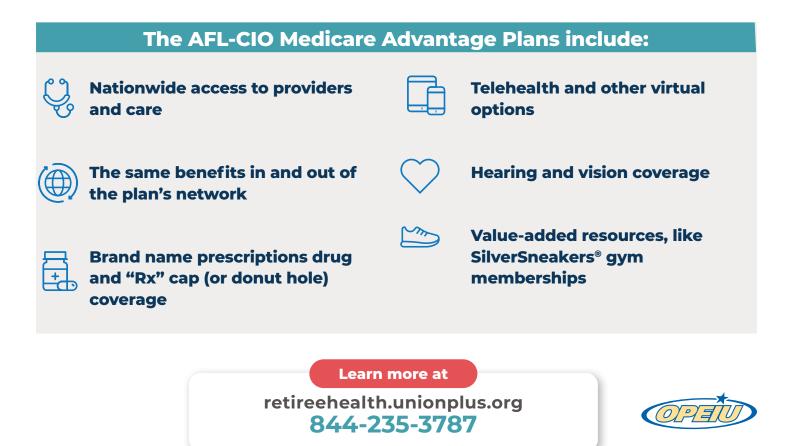

## **NEW!** Discover the Benefits of Better Health as a Union Retiree

Medicare Advantage plans offered exclusively to retired union members